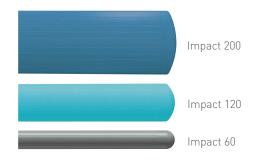

## WALL PROTECTION RAILS - 200 / 120 / 60 MM HIGH

### DESCRIPTION .....

- Model: Impact 200/120 or 60 wall protection rail
- Height: 200/120 or 60 mm
- Depth: 30 mm
- Length: 4 m
- Material: 3 mm thick PVC, antibacterial and Bs2d0 fire-rated, solid colour
- Surface finish: smooth with decorative grooves
- Fixing components: aluminium brackets (optional: continuous aluminium rail)
- Colours: 39
- 28 in stock and 11 on order for Impact 200 and 120
- 5 sur stock and 34 on order for Impact 60