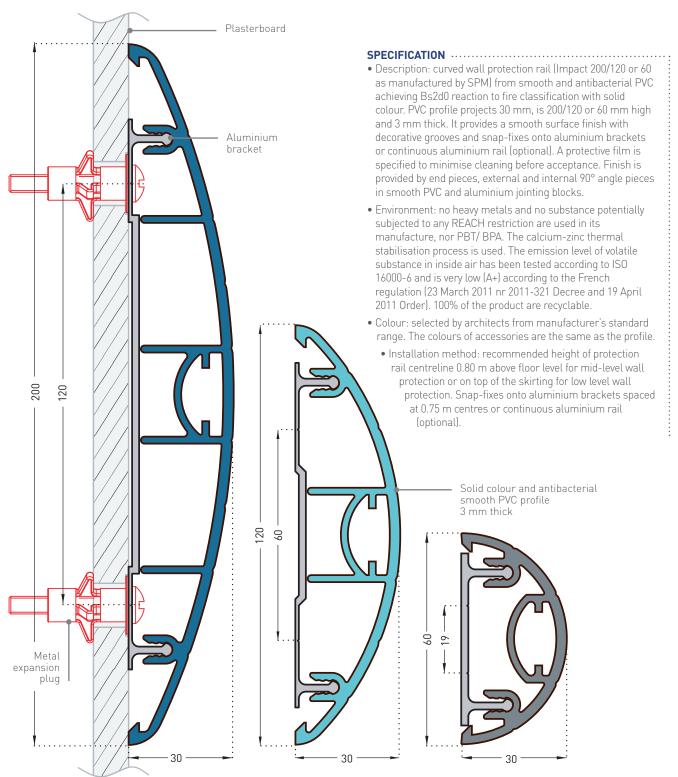

### DESCRIPTION .....

- Model: Impact 200/120 or 60 wall protection rail
- Height: 200/120 or 60 mm
- Depth: 30 mm
- Length: 4 m
- Material: 3 mm thick PVC, antibacterial and Bs2d0 fire-rated, solid colour
- Surface finish: smooth with decorative grooves
- Fixing components: aluminium brackets (optional: continuous aluminium rail)
- Colours: 39
- 28 in stock and 11 on order for Impact 200 and 120
- 5 sur stock and 34 on order for Impact 60