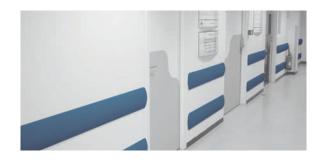

## APPLICATIONS .....

This horizontal protection system features contoured design to bring you the perfect combination of impact resistance and sheer good looks. Fitted at one or two levels, it protects walls exposed to intensive wheeled traffic in corridors, entrances and storage areas (hospitals, clinics, retirement homes, laboratories, cleanrooms, hotels, restaurants, schools).