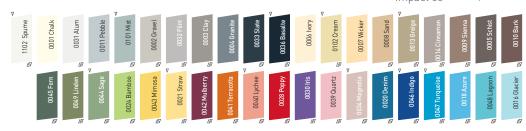

### DESCRIPTION .....

- Model: Impact 200/120 or 60 wall protection rail
- Height: 200/120 or 60 mm
- Depth: 30 mm
- Length: 4 m
- Material: 3 mm thick PVC, antibacterial and Bs2d0 fire-rated, solid colour
- Surface finish: smooth with decorative grooves
- Fixing components: aluminium brackets (optional: continuous aluminium rail)
- Colours: 39
- 28 in stock and 11 on order for Impact 200 and 120
- 5 sur stock and 34 on order for Impact 60

#### **NOTA**

The end piece serves as the first clip.

▼ ∆▼ Colours on order

Colours available per product: please see the colour summary hinge