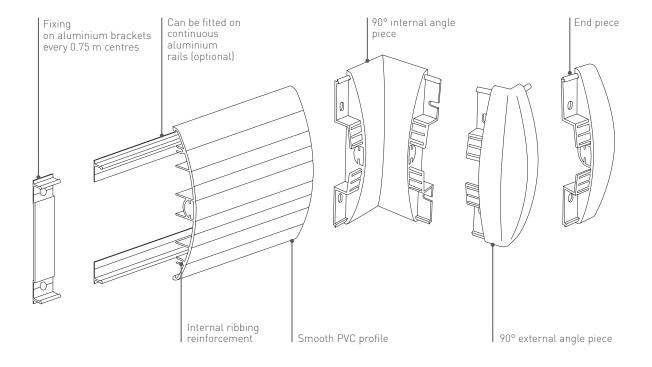

### DESCRIPTION .....

- Model: Impact 200/120 or 60 wall protection rail
- Height: 200/120 or 60 mm
- Depth: 30 mm
- Length: 4 m
- Material: 3 mm thick PVC, antibacterial and Bs2d0 fire-rated, solid colour
- Surface finish: smooth with decorative grooves
- Fixing components: aluminium brackets (optional: continuous aluminium rail)
- Colours: 39
- 28 in stock and 11 on order for Impact 200 and 120
- 5 sur stock and 34 on order for Impact 60

#### **NOTA**

The end piece serves as the first clip.

▼ ∆▼ Colours on order

Colours available per product: please see the colour summary hinge